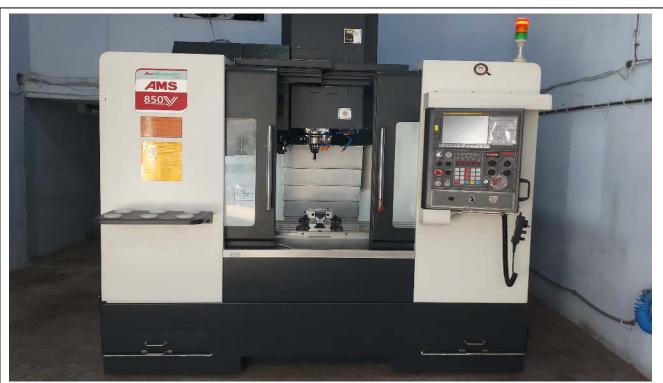

#### **▼** LIST OF MACHINES

| Sr.No. | Machine Name                                                                              | Capacity / Specification                                                                                      |  |
|--------|-------------------------------------------------------------------------------------------|---------------------------------------------------------------------------------------------------------------|--|
| 1      | CNC Turning Machine<br>Model – Jobber XL<br>Ace Designer Make                             | Chuck Dia. – 200mm<br>Turning Length – 400mm<br>Maximum Job Turning Dia. – 320mm                              |  |
| 2      | CNC Turning Machine<br>Model – Super Jobber 500<br>ELITE Ace Designer Make                | Chuck Dia. – 250mm<br>Turning Length – 500mm<br>Maximum Job Turning Dia. – 320mm                              |  |
| 3      | CNC Turning Machine<br>Model – J400 Elite Model<br>Ace Designer Make                      | Chuck Dia. – 200mm<br>Turning Length – 400mm<br>Maximum Job Turning Dia. – 320mm                              |  |
| 4      | CNC Turning Machine<br>Model – Super Jobber<br>500LM<br>Ace Designer Make                 | Chuck Dia. – 250mm<br>Turning Length – 500mm<br>Maximum Job Turning Dia. – 320mm                              |  |
| 5      | CNC Milling Machine (VMC)<br>with Rotary (4 <sup>th</sup> Axis)<br>Model – 850V, AMS Make | X-Axis Traveling – 800mm<br>Y-Axis Travelling – 500mm<br>Z-Axis Traveling – 500mm<br>Rotary Size – 200mm Dia. |  |
| 6      | CNC Milling Machine (VMC)<br>Model – Agni V4<br>BFW Make                                  | X-Axis Traveling – 600mm<br>Y-Axis Travelling – 500mm<br>Z-Axis Traveling - 500mm                             |  |
| 7      | CNC Milling Machine<br>Model – Chandra<br>BFW Make                                        | X-Axis Traveling – 800mm<br>Y-Axis Travelling – 380mm<br>Z-Axis Traveling - 350mm                             |  |
| 8      | Conventional Lathe machines                                                               | 7 ½ feet Medium Duty, 12" Inch Center                                                                         |  |
| 9      | Conventional Lathe machines                                                               | 5 ½ feet Medium Duty, 8" Inch Center                                                                          |  |
| 10     | Special Tapping Machine<br>Axios Make                                                     | Tapping Size - M3 – M23                                                                                       |  |
| 11     | Drilling Machines                                                                         | 25mm (1 Inch & 1.5 Inch)                                                                                      |  |
| 12     | Band saw Cutting Machine                                                                  | Maximum Job Dia. Cutting – 250mm                                                                              |  |