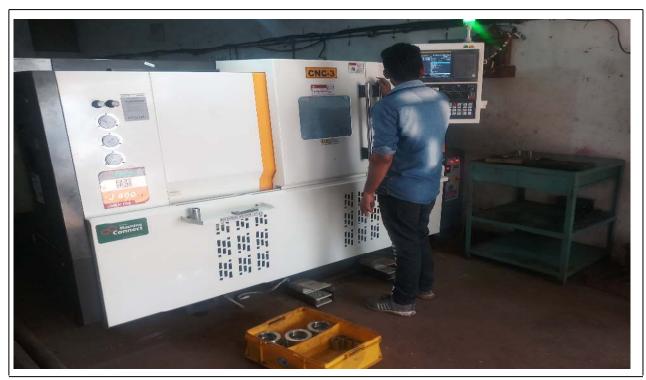

#### **▼** LIST OF MACHINES

| Sr.No. | Machine Name                                                                              | Capacity / Specification                                                                                      |  |
|--------|-------------------------------------------------------------------------------------------|---------------------------------------------------------------------------------------------------------------|--|
| 1      | CNC Turning Machine<br>Model – Jobber XL<br>Ace Designer Make                             | Chuck Dia. – 200mm<br>Turning Length – 400mm<br>Maximum Job Turning Dia. – 320mm                              |  |
| 2      | CNC Turning Machine<br>Model – Super Jobber 500<br>ELITE Ace Designer Make                | Chuck Dia. – 250mm<br>Turning Length – 500mm<br>Maximum Job Turning Dia. – 320mm                              |  |
| 3      | CNC Turning Machine<br>Model – J400 Elite Model<br>Ace Designer Make                      | Chuck Dia. – 200mm<br>Turning Length – 400mm<br>Maximum Job Turning Dia. – 320mm                              |  |
| 4      | CNC Turning Machine<br>Model – Super Jobber<br>500LM<br>Ace Designer Make                 | Chuck Dia. – 250mm<br>Turning Length – 500mm<br>Maximum Job Turning Dia. – 320mm                              |  |
| 5      | CNC Milling Machine (VMC)<br>with Rotary (4 <sup>th</sup> Axis)<br>Model – 850V, AMS Make | X-Axis Traveling – 800mm<br>Y-Axis Travelling – 500mm<br>Z-Axis Traveling – 500mm<br>Rotary Size – 200mm Dia. |  |
| 6      | CNC Milling Machine (VMC)<br>Model – Agni V4<br>BFW Make                                  | X-Axis Traveling – 600mm<br>Y-Axis Travelling – 500mm<br>Z-Axis Traveling - 500mm                             |  |
| 7      | CNC Milling Machine<br>Model – Chandra<br>BFW Make                                        | X-Axis Traveling – 800mm<br>Y-Axis Travelling – 380mm<br>Z-Axis Traveling - 350mm                             |  |
| 8      | Conventional Lathe machines                                                               | 7 ½ feet Medium Duty, 12" Inch Center                                                                         |  |
| 9      | Conventional Lathe machines                                                               | 5 ½ feet Medium Duty, 8" Inch Center                                                                          |  |
| 10     | Special Tapping Machine<br>Axios Make                                                     | Tapping Size - M3 – M23                                                                                       |  |
| 11     | Drilling Machines                                                                         | 25mm (1 Inch & 1.5 Inch)                                                                                      |  |
| 12     | Band saw Cutting Machine                                                                  | Maximum Job Dia. Cutting – 250mm                                                                              |  |

### **◆** OUR MANUFACTURING FACILITY IMAGES

An ISO 9001:2015 Certified Company

### **◆ OUR MANUFACTURING FACILITY IMAGES**

An ISO 9001:2015 Certified Company

### **OUR MANUFACTURING FACILITY IMAGES**

An ISO 9001:2015 Certified Company