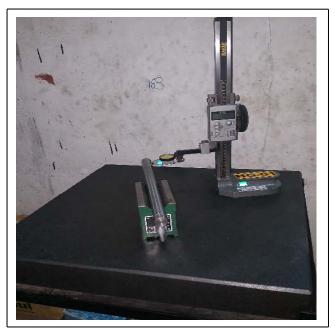

#### **▼ LIST OF MEASURING INSTRUMENTS**

| Sr. No. | Name of Instruments                  | Make        | Size / Range / L.C                                                                                            |
|---------|--------------------------------------|-------------|---------------------------------------------------------------------------------------------------------------|
| 01      | Digital Vernier Calipers             | Mitutoyo    | Range- 0 - 200mm, (L.C - 0.01mm)<br>Range - 0 - 300mm (L.C - 0.01mm)                                          |
| 02      | Dial Vernier Calipers                | Mitutoyo    | Range – 0-300mm (L.C – 0.02mm)                                                                                |
| 02      | Vernier Caliper                      | Mitutoyo    | Range- 0 - 450mm, (L.C – 0.02mm)                                                                              |
| 03      | Micrometers                          | Mitutoyo    | Range- 0 - 25mm, 25 -50mm, 50-75mm, 75 -100mm, 100 - 125mm, 125- 150mm, 150 -175mm, 175 -200mm (L.C - 0.01mm) |
| 04      | Micrometer                           | Insize      | Range- 200 - 350mm, (L.C – 0.01mm)                                                                            |
| 05      | Digital Height Gauge                 | Baker       | Range- O -300mm, (L.C -0.01mm)                                                                                |
| 06      | Granite Surface Plate                | Graph Datum | Size - 630 X 630mm, (Grade – '0')                                                                             |
| 07      | Bore Gauges                          | Mitutoyo    | Range- 10-18.5mm, 18-35mm, 35-60mm, 50-150mm, 160-250mm                                                       |
| 08      | Profile Projector                    | Mitutoyo    | L.C – 0.001mm,<br>Accuracy- ±0.005mm                                                                          |
| 09      | Dial Indicators (Plunger)            | Mitutoyo    | Range - 0 - 1mm (L.C - 0.001mm)<br>Range - 0 -10mm (L.C- 0.01mm)                                              |
| 10      | Dial Indicators (Lever Type -Puppet) | Mitutoyo    | L.C - 0.002mm & L.C- 0.01mm                                                                                   |
| 11      | Bevel Protector                      | Mitutuyo    | L.C 0 ° 15'                                                                                                   |
| 12      | Magnetic "V" block                   | Ultra       | Size - 150x75x100mm                                                                                           |
| 13      | Sine bar                             | Unity       | Range – 300mm                                                                                                 |

### **◆ OUR INSPECTION FACILITY IMAGES**