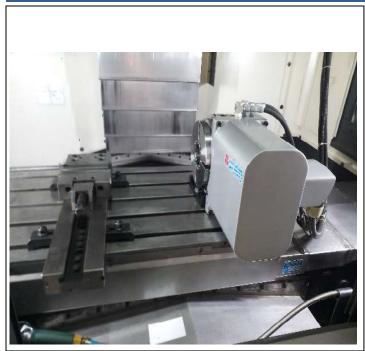

#### **▼** LIST OF MACHINES

| Sr.No. | Machine Name                                                                              | Capacity / Specification                                                                                      |  |
|--------|-------------------------------------------------------------------------------------------|---------------------------------------------------------------------------------------------------------------|--|
| 1      | CNC Turning Machine<br>Model – Jobber XL<br>Ace Designer Make                             | Chuck Dia. – 200mm<br>Turning Length – 400mm<br>Maximum Job Turning Dia. – 320mm                              |  |
| 2      | CNC Turning Machine<br>Model – Super Jobber 500<br>ELITE Ace Designer Make                | Chuck Dia. – 250mm<br>Turning Length – 500mm<br>Maximum Job Turning Dia. – 320mm                              |  |
| 3      | CNC Turning Machine<br>Model – J400 Elite Model<br>Ace Designer Make                      | Chuck Dia. – 200mm<br>Turning Length – 400mm<br>Maximum Job Turning Dia. – 320mm                              |  |
| 4      | CNC Turning Machine<br>Model – Super Jobber<br>500LM<br>Ace Designer Make                 | Chuck Dia. – 250mm<br>Turning Length – 500mm<br>Maximum Job Turning Dia. – 320mm                              |  |
| 5      | CNC Milling Machine (VMC)<br>with Rotary (4 <sup>th</sup> Axis)<br>Model – 850V, AMS Make | X-Axis Traveling – 800mm<br>Y-Axis Travelling – 500mm<br>Z-Axis Traveling – 500mm<br>Rotary Size – 200mm Dia. |  |
| 6      | CNC Milling Machine (VMC)<br>Model – Agni V4<br>BFW Make                                  | X-Axis Traveling – 600mm<br>Y-Axis Travelling – 500mm<br>Z-Axis Traveling - 500mm                             |  |
| 7      | CNC Milling Machine<br>Model – Chandra<br>BFW Make                                        | X-Axis Traveling – 800mm<br>Y-Axis Travelling – 380mm<br>Z-Axis Traveling - 350mm                             |  |
| 8      | Conventional Lathe machines                                                               | 7 ½ feet Medium Duty, 12" Inch Center                                                                         |  |
| 9      | Conventional Lathe machines                                                               | 5 ½ feet Medium Duty, 8" Inch Center                                                                          |  |
| 10     | Special Tapping Machine<br>Axios Make                                                     | Tapping Size - M3 – M23                                                                                       |  |
| 11     | Drilling Machines                                                                         | 25mm (1 Inch & 1.5 Inch)                                                                                      |  |
| 12     | Band saw Cutting Machine                                                                  | Maximum Job Dia. Cutting – 250mm                                                                              |  |