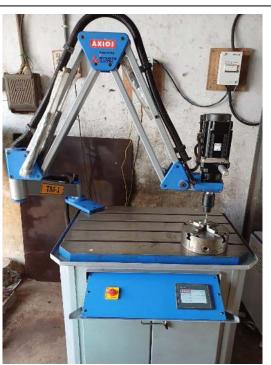

#### **▼** LIST OF MACHINES

| Sr.No. | Machine Name                                                                              | Capacity / Specification                                                                                      |  |
|--------|-------------------------------------------------------------------------------------------|---------------------------------------------------------------------------------------------------------------|--|
| 1      | CNC Turning Machine<br>Model – Jobber XL<br>Ace Designer Make                             | Chuck Dia. – 200mm<br>Turning Length – 400mm<br>Maximum Job Turning Dia. – 320mm                              |  |
| 2      | CNC Turning Machine<br>Model – Super Jobber 500<br>ELITE Ace Designer Make                | Chuck Dia. – 250mm<br>Turning Length – 500mm<br>Maximum Job Turning Dia. – 320mm                              |  |
| 3      | CNC Turning Machine<br>Model – J400 Elite Model<br>Ace Designer Make                      | Chuck Dia. – 200mm<br>Turning Length – 400mm<br>Maximum Job Turning Dia. – 320mm                              |  |
| 4      | CNC Turning Machine<br>Model – Super Jobber<br>500LM<br>Ace Designer Make                 | Chuck Dia. – 250mm<br>Turning Length – 500mm<br>Maximum Job Turning Dia. – 320mm                              |  |
| 5      | CNC Milling Machine (VMC)<br>with Rotary (4 <sup>th</sup> Axis)<br>Model – 850V, AMS Make | X-Axis Traveling – 800mm<br>Y-Axis Travelling – 500mm<br>Z-Axis Traveling – 500mm<br>Rotary Size – 200mm Dia. |  |
| 6      | CNC Milling Machine (VMC)<br>Model – Agni V4<br>BFW Make                                  | X-Axis Traveling – 600mm<br>Y-Axis Travelling – 500mm<br>Z-Axis Traveling - 500mm                             |  |
| 7      | CNC Milling Machine<br>Model – Chandra<br>BFW Make                                        | X-Axis Traveling – 800mm<br>Y-Axis Travelling – 380mm<br>Z-Axis Traveling - 350mm                             |  |
| 8      | Conventional Lathe machines                                                               | 7 ½ feet Medium Duty, 12" Inch Center                                                                         |  |
| 9      | Conventional Lathe machines                                                               | 5 ½ feet Medium Duty, 8" Inch Center                                                                          |  |
| 10     | Special Tapping Machine<br>Axios Make                                                     | Tapping Size - M3 – M23                                                                                       |  |
| 11     | Drilling Machines                                                                         | 25mm (1 Inch & 1.5 Inch)                                                                                      |  |
| 12     | Band saw Cutting Machine                                                                  | Maximum Job Dia. Cutting – 250mm                                                                              |  |

### **◆** OUR MANUFACTURING FACILITY IMAGES

An ISO 9001:2015 Certified Company

### **◆ OUR MANUFACTURING FACILITY IMAGES**

An ISO 9001:2015 Certified Company

### **OUR MANUFACTURING FACILITY IMAGES**

An ISO 9001:2015 Certified Company