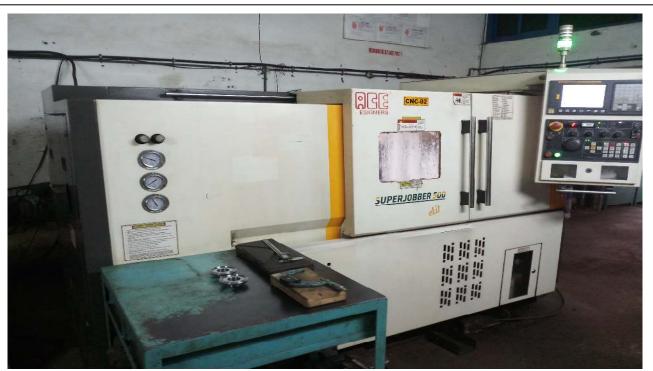

#### **▼** LIST OF MACHINES

| Sr.No. | Machine Name                                                                              | Capacity / Specification                                                                                      |  |
|--------|-------------------------------------------------------------------------------------------|---------------------------------------------------------------------------------------------------------------|--|
| 1      | CNC Turning Machine<br>Model – Jobber XL<br>Ace Designer Make                             | Chuck Dia. – 200mm<br>Turning Length – 400mm<br>Maximum Job Turning Dia. – 320mm                              |  |
| 2      | CNC Turning Machine<br>Model – Super Jobber 500<br>ELITE Ace Designer Make                | Chuck Dia. – 250mm<br>Turning Length – 500mm<br>Maximum Job Turning Dia. – 320mm                              |  |
| 3      | CNC Turning Machine<br>Model – J400 Elite Model<br>Ace Designer Make                      | Chuck Dia. – 200mm<br>Turning Length – 400mm<br>Maximum Job Turning Dia. – 320mm                              |  |
| 4      | CNC Turning Machine<br>Model – Super Jobber<br>500LM<br>Ace Designer Make                 | Chuck Dia. – 250mm<br>Turning Length – 500mm<br>Maximum Job Turning Dia. – 320mm                              |  |
| 5      | CNC Milling Machine (VMC)<br>with Rotary (4 <sup>th</sup> Axis)<br>Model – 850V, AMS Make | X-Axis Traveling – 800mm<br>Y-Axis Travelling – 500mm<br>Z-Axis Traveling – 500mm<br>Rotary Size – 200mm Dia. |  |
| 6      | CNC Milling Machine (VMC)<br>Model – Agni V4<br>BFW Make                                  | X-Axis Traveling – 600mm<br>Y-Axis Travelling – 500mm<br>Z-Axis Traveling - 500mm                             |  |
| 7      | CNC Milling Machine<br>Model – Chandra<br>BFW Make                                        | X-Axis Traveling – 800mm<br>Y-Axis Travelling – 380mm<br>Z-Axis Traveling - 350mm                             |  |
| 8      | Conventional Lathe machines                                                               | 7 ½ feet Medium Duty, 12" Inch Center                                                                         |  |
| 9      | Conventional Lathe machines                                                               | 5 ½ feet Medium Duty, 8" Inch Center                                                                          |  |
| 10     | Special Tapping Machine<br>Axios Make                                                     | Tapping Size - M3 – M23                                                                                       |  |
| 11     | Drilling Machines                                                                         | 25mm (1 Inch & 1.5 Inch)                                                                                      |  |
| 12     | Band saw Cutting Machine                                                                  | Maximum Job Dia. Cutting – 250mm                                                                              |  |

### **◆** OUR MANUFACTURING FACILITY IMAGES

An ISO 9001:2015 Certified Company

### **◆ OUR MANUFACTURING FACILITY IMAGES**

An ISO 9001:2015 Certified Company

### **OUR MANUFACTURING FACILITY IMAGES**

An ISO 9001:2015 Certified Company