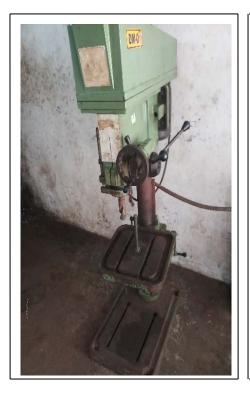

#### **▼** LIST OF MACHINES

| Sr.No. | Machine Name                                                                              | Capacity / Specification                                                                                      |  |
|--------|-------------------------------------------------------------------------------------------|---------------------------------------------------------------------------------------------------------------|--|
| 1      | CNC Turning Machine<br>Model – Jobber XL<br>Ace Designer Make                             | Chuck Dia. – 200mm<br>Turning Length – 400mm<br>Maximum Job Turning Dia. – 320mm                              |  |
| 2      | CNC Turning Machine<br>Model – Super Jobber 500<br>ELITE Ace Designer Make                | Chuck Dia. – 250mm<br>Turning Length – 500mm<br>Maximum Job Turning Dia. – 320mm                              |  |
| 3      | CNC Turning Machine<br>Model – J400 Elite Model<br>Ace Designer Make                      | Chuck Dia. – 200mm<br>Turning Length – 400mm<br>Maximum Job Turning Dia. – 320mm                              |  |
| 4      | CNC Turning Machine<br>Model – Super Jobber<br>500LM<br>Ace Designer Make                 | Chuck Dia. – 250mm<br>Turning Length – 500mm<br>Maximum Job Turning Dia. – 320mm                              |  |
| 5      | CNC Milling Machine (VMC)<br>with Rotary (4 <sup>th</sup> Axis)<br>Model – 850V, AMS Make | X-Axis Traveling – 800mm<br>Y-Axis Travelling – 500mm<br>Z-Axis Traveling – 500mm<br>Rotary Size – 200mm Dia. |  |
| 6      | CNC Milling Machine (VMC)<br>Model – Agni V4<br>BFW Make                                  | X-Axis Traveling – 600mm<br>Y-Axis Travelling – 500mm<br>Z-Axis Traveling - 500mm                             |  |
| 7      | CNC Milling Machine<br>Model – Chandra<br>BFW Make                                        | X-Axis Traveling – 800mm<br>Y-Axis Travelling – 380mm<br>Z-Axis Traveling - 350mm                             |  |
| 8      | Conventional Lathe machines                                                               | 7 ½ feet Medium Duty, 12" Inch Center                                                                         |  |
| 9      | Conventional Lathe machines                                                               | 5 ½ feet Medium Duty, 8" Inch Center                                                                          |  |
| 10     | Special Tapping Machine<br>Axios Make                                                     | Tapping Size - M3 – M23                                                                                       |  |
| 11     | Drilling Machines                                                                         | 25mm (1 Inch & 1.5 Inch)                                                                                      |  |
| 12     | Band saw Cutting Machine                                                                  | Maximum Job Dia. Cutting – 250mm                                                                              |  |