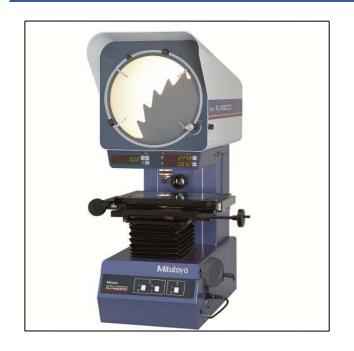

#### **▼ LIST OF MEASURING INSTRUMENTS**

| Sr. No. | Name of Instruments                  | Make        | Size / Range / L.C                                                                                            |
|---------|--------------------------------------|-------------|---------------------------------------------------------------------------------------------------------------|
| 01      | Digital Vernier Calipers             | Mitutoyo    | Range- 0 - 200mm, (L.C - 0.01mm)<br>Range - 0 - 300mm (L.C - 0.01mm)                                          |
| 02      | Dial Vernier Calipers                | Mitutoyo    | Range – 0-300mm (L.C – 0.02mm)                                                                                |
| 02      | Vernier Caliper                      | Mitutoyo    | Range- 0 - 450mm, (L.C – 0.02mm)                                                                              |
| 03      | Micrometers                          | Mitutoyo    | Range- 0 - 25mm, 25 -50mm, 50-75mm, 75 -100mm, 100 - 125mm, 125- 150mm, 150 -175mm, 175 -200mm (L.C - 0.01mm) |
| 04      | Micrometer                           | Insize      | Range- 200 - 350mm, (L.C – 0.01mm)                                                                            |
| 05      | Digital Height Gauge                 | Baker       | Range- O -300mm, (L.C -0.01mm)                                                                                |
| 06      | Granite Surface Plate                | Graph Datum | Size - 630 X 630mm, (Grade – '0')                                                                             |
| 07      | Bore Gauges                          | Mitutoyo    | Range- 10-18.5mm, 18-35mm, 35-60mm, 50-150mm, 160-250mm                                                       |
| 08      | Profile Projector                    | Mitutoyo    | L.C – 0.001mm,<br>Accuracy- ±0.005mm                                                                          |
| 09      | Dial Indicators (Plunger)            | Mitutoyo    | Range - 0 - 1mm (L.C - 0.001mm)<br>Range - 0 -10mm (L.C- 0.01mm)                                              |
| 10      | Dial Indicators (Lever Type -Puppet) | Mitutoyo    | L.C - 0.002mm & L.C- 0.01mm                                                                                   |
| 11      | Bevel Protector                      | Mitutuyo    | L.C 0 ° 15'                                                                                                   |
| 12      | Magnetic "V" block                   | Ultra       | Size - 150x75x100mm                                                                                           |
| 13      | Sine bar                             | Unity       | Range – 300mm                                                                                                 |

### **◆ OUR INSPECTION FACILITY IMAGES**