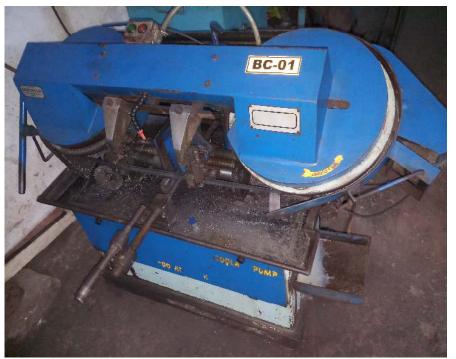

#### **▼** LIST OF MACHINES

| Sr.No. | Machine Name                                                                              | Capacity / Specification                                                                                      |  |
|--------|-------------------------------------------------------------------------------------------|---------------------------------------------------------------------------------------------------------------|--|
| 1      | CNC Turning Machine<br>Model – Jobber XL<br>Ace Designer Make                             | Chuck Dia. – 200mm<br>Turning Length – 400mm<br>Maximum Job Turning Dia. – 320mm                              |  |
| 2      | CNC Turning Machine<br>Model – Super Jobber 500<br>ELITE Ace Designer Make                | Chuck Dia. – 250mm<br>Turning Length – 500mm<br>Maximum Job Turning Dia. – 320mm                              |  |
| 3      | CNC Turning Machine<br>Model – J400 Elite Model<br>Ace Designer Make                      | Chuck Dia. – 200mm<br>Turning Length – 400mm<br>Maximum Job Turning Dia. – 320mm                              |  |
| 4      | CNC Turning Machine<br>Model – Super Jobber<br>500LM<br>Ace Designer Make                 | Chuck Dia. – 250mm<br>Turning Length – 500mm<br>Maximum Job Turning Dia. – 320mm                              |  |
| 5      | CNC Milling Machine (VMC)<br>with Rotary (4 <sup>th</sup> Axis)<br>Model – 850V, AMS Make | X-Axis Traveling – 800mm<br>Y-Axis Travelling – 500mm<br>Z-Axis Traveling – 500mm<br>Rotary Size – 200mm Dia. |  |
| 6      | CNC Milling Machine (VMC)<br>Model – Agni V4<br>BFW Make                                  | X-Axis Traveling – 600mm<br>Y-Axis Travelling – 500mm<br>Z-Axis Traveling - 500mm                             |  |
| 7      | CNC Milling Machine<br>Model – Chandra<br>BFW Make                                        | X-Axis Traveling – 800mm<br>Y-Axis Travelling – 380mm<br>Z-Axis Traveling - 350mm                             |  |
| 8      | Conventional Lathe machines                                                               | 7 ½ feet Medium Duty, 12" Inch Center                                                                         |  |
| 9      | Conventional Lathe machines                                                               | 5 ½ feet Medium Duty, 8" Inch Center                                                                          |  |
| 10     | Special Tapping Machine<br>Axios Make                                                     | Tapping Size - M3 – M23                                                                                       |  |
| 11     | Drilling Machines                                                                         | 25mm (1 Inch & 1.5 Inch)                                                                                      |  |
| 12     | Band saw Cutting Machine                                                                  | Maximum Job Dia. Cutting – 250mm                                                                              |  |

### **◆** OUR MANUFACTURING FACILITY IMAGES

An ISO 9001:2015 Certified Company