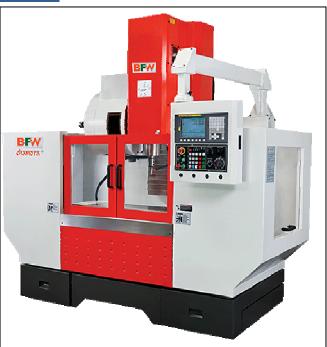

#### **▼** LIST OF MACHINES

| Sr.No. | Machine Name                                                                              | Capacity / Specification                                                                                      |  |
|--------|-------------------------------------------------------------------------------------------|---------------------------------------------------------------------------------------------------------------|--|
| 1      | CNC Turning Machine<br>Model – Jobber XL<br>Ace Designer Make                             | Chuck Dia. – 200mm<br>Turning Length – 400mm<br>Maximum Job Turning Dia. – 320mm                              |  |
| 2      | CNC Turning Machine<br>Model – Super Jobber 500<br>ELITE Ace Designer Make                | Chuck Dia. – 250mm<br>Turning Length – 500mm<br>Maximum Job Turning Dia. – 320mm                              |  |
| 3      | CNC Turning Machine<br>Model – J400 Elite Model<br>Ace Designer Make                      | Chuck Dia. – 200mm<br>Turning Length – 400mm<br>Maximum Job Turning Dia. – 320mm                              |  |
| 4      | CNC Turning Machine<br>Model – Super Jobber<br>500LM<br>Ace Designer Make                 | Chuck Dia. – 250mm<br>Turning Length – 500mm<br>Maximum Job Turning Dia. – 320mm                              |  |
| 5      | CNC Milling Machine (VMC)<br>with Rotary (4 <sup>th</sup> Axis)<br>Model – 850V, AMS Make | X-Axis Traveling – 800mm<br>Y-Axis Travelling – 500mm<br>Z-Axis Traveling – 500mm<br>Rotary Size – 200mm Dia. |  |
| 6      | CNC Milling Machine (VMC)<br>Model – Agni V4<br>BFW Make                                  | X-Axis Traveling – 600mm<br>Y-Axis Travelling – 500mm<br>Z-Axis Traveling - 500mm                             |  |
| 7      | CNC Milling Machine<br>Model – Chandra<br>BFW Make                                        | X-Axis Traveling – 800mm<br>Y-Axis Travelling – 380mm<br>Z-Axis Traveling - 350mm                             |  |
| 8      | Conventional Lathe machines                                                               | 7 ½ feet Medium Duty, 12" Inch Center                                                                         |  |
| 9      | Conventional Lathe machines                                                               | 5 ½ feet Medium Duty, 8" Inch Center                                                                          |  |
| 10     | Special Tapping Machine<br>Axios Make                                                     | Tapping Size - M3 – M23                                                                                       |  |
| 11     | Drilling Machines                                                                         | 25mm (1 Inch & 1.5 Inch)                                                                                      |  |
| 12     | Band saw Cutting Machine                                                                  | Maximum Job Dia. Cutting – 250mm                                                                              |  |