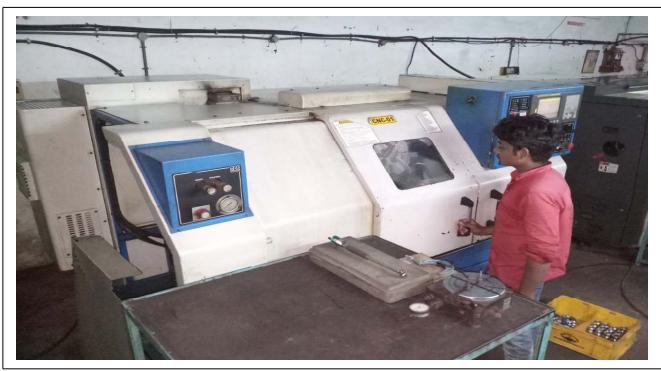

#### **▼** LIST OF MACHINES

| Sr.No. | Machine Name                                                                              | Capacity / Specification                                                                                      |  |
|--------|-------------------------------------------------------------------------------------------|---------------------------------------------------------------------------------------------------------------|--|
| 1      | CNC Turning Machine<br>Model – Jobber XL<br>Ace Designer Make                             | Chuck Dia. – 200mm<br>Turning Length – 400mm<br>Maximum Job Turning Dia. – 320mm                              |  |
| 2      | CNC Turning Machine<br>Model – Super Jobber 500<br>ELITE Ace Designer Make                | Chuck Dia. – 250mm<br>Turning Length – 500mm<br>Maximum Job Turning Dia. – 320mm                              |  |
| 3      | CNC Turning Machine<br>Model – J400 Elite Model<br>Ace Designer Make                      | Chuck Dia. – 200mm<br>Turning Length – 400mm<br>Maximum Job Turning Dia. – 320mm                              |  |
| 4      | CNC Turning Machine<br>Model – Super Jobber<br>500LM<br>Ace Designer Make                 | Chuck Dia. – 250mm<br>Turning Length – 500mm<br>Maximum Job Turning Dia. – 320mm                              |  |
| 5      | CNC Milling Machine (VMC)<br>with Rotary (4 <sup>th</sup> Axis)<br>Model – 850V, AMS Make | X-Axis Traveling – 800mm<br>Y-Axis Travelling – 500mm<br>Z-Axis Traveling – 500mm<br>Rotary Size – 200mm Dia. |  |
| 6      | CNC Milling Machine (VMC)<br>Model – Agni V4<br>BFW Make                                  | X-Axis Traveling – 600mm<br>Y-Axis Travelling – 500mm<br>Z-Axis Traveling - 500mm                             |  |
| 7      | CNC Milling Machine<br>Model – Chandra<br>BFW Make                                        | X-Axis Traveling – 800mm<br>Y-Axis Travelling – 380mm<br>Z-Axis Traveling - 350mm                             |  |
| 8      | Conventional Lathe machines                                                               | 7 ½ feet Medium Duty, 12" Inch Center                                                                         |  |
| 9      | Conventional Lathe machines                                                               | 5 ½ feet Medium Duty, 8" Inch Center                                                                          |  |
| 10     | Special Tapping Machine<br>Axios Make                                                     | Tapping Size - M3 – M23                                                                                       |  |
| 11     | Drilling Machines                                                                         | 25mm (1 Inch & 1.5 Inch)                                                                                      |  |
| 12     | Band saw Cutting Machine                                                                  | Maximum Job Dia. Cutting – 250mm                                                                              |  |

### **◆** OUR MANUFACTURING FACILITY IMAGES

An ISO 9001:2015 Certified Company

### **◆ OUR MANUFACTURING FACILITY IMAGES**

An ISO 9001:2015 Certified Company

### **OUR MANUFACTURING FACILITY IMAGES**

An ISO 9001:2015 Certified Company